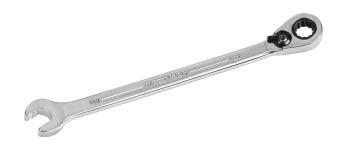

## JHW1216RCU

## 12Pt 1/2 Reversible Ratcheting Combination Wrench

## PRODUCT DETAILS

- SUPERCOMBO open end has specially designed grooves that direct wrench force away from fastener corners
- SUPERTORQUE box opening design allows application of higher torque without rounding or deforming hex fastener points. No contact is made at the corners. Instead, wrenching forces are placed on the flat surfaces behind the points.
- Ratcheting gear features up to 80 teeth, minimizing swing arc in tight spaces
- Manufactured from special alloy steel, precision forged and heat treated for optimum strength and durability

- Longer length, wrench handle is sized for optimum comfort and balance, providing increased leverage, especially in tight spaces
- Low profile, easy-action, reverse lever won't get in your way
- Box ends are offset 15 degrees for knuckle clearance