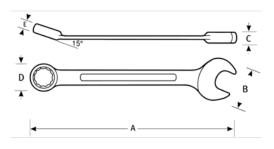

## PRODUCT ATTRIBUTES

| Product    |        | A          | В         | C       | D        | E        | lb      |
|------------|--------|------------|-----------|---------|----------|----------|---------|
| JHW1216RCU | 1/2 in | 8-11/16 in | 1-3/32 in | 7/32 in | 31/32 in | 13/32 in | 0.17 lb |