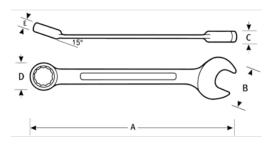

- Longer length, wrench handle is sized for optimum comfort and balance, providing increased leverage, especially in tight spaces
- Low profile, easy-action, reverse lever won't get in your way
- Box ends are offset 15 degrees for knuckle clearance

## PRODUCT ATTRIBUTES

| Product    |         | A        | В         | C      | D         | E        | lb      |
|------------|---------|----------|-----------|--------|-----------|----------|---------|
| JHW1218RCU | 9/16 in | 9-1/4 in | 1-7/32 in | 1/4 in | 1-1/16 in | 13/32 in | 0.15 lb |