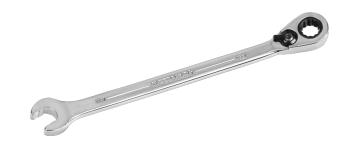

## JHW1220RCU 12Pt 5/8 Reversible Ratcheting Combination Wrench

## PRODUCT DETAILS

• SUPERCOMBO open end has specially designed grooves that direct wrench force away from fastener corners

• SUPERTORQUE box opening design allows application of higher torque without rounding or deforming hex fastener points. No contact is made at the corners. Instead, wrenching forces are placed on the flat surfaces behind the points.

• Ratcheting gear features up to 80 teeth, minimizing swing arc in tight spaces

• Manufactured from special alloy steel, precision forged and heat treated for optimum strength and durability

• Longer length, wrench handle is sized for optimum comfort and balance, providing increased leverage, especially in tight spaces

• Low profile, easy-action, reverse lever won't get in your way

• Box ends are offset 15 degrees for knuckle clearance

PRODUCT ATTRIBUTES

| Product    |        | Α          | Β          | С       | D         | Ε       | lb      |
|------------|--------|------------|------------|---------|-----------|---------|---------|
| JHW1220RCU | 5/8 in | 10-9/32 in | 1-11/32 in | 9/32 in | 1-3/16 in | 7/16 in | 0.25 lb |