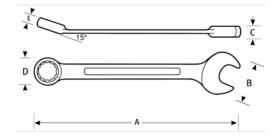

• Low profile, easy-action, reverse lever won't get in your way

• Box ends are offset 15 degrees for knuckle clearance

PRODUCT ATTRIBUTES

| Product    |        | Α          | Β          | С       | D         | Ε       | lb      |
|------------|--------|------------|------------|---------|-----------|---------|---------|
| JHW1220RCU | 5/8 in | 10-9/32 in | 1-11/32 in | 9/32 in | 1-3/16 in | 7/16 in | 0.25 lb |