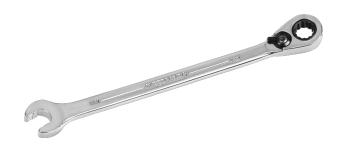

## 12Pt 11/16 Reversible Ratcheting Combination Wrench

## PRODUCT DETAILS

- SUPERCOMBO open end has specially designed grooves that direct wrench force away from fastener corners
- SUPERTORQUE box opening design allows application of higher torque without rounding or deforming hex fastener points. No contact is made at the corners. Instead, wrenching forces are placed on the flat surfaces behind the points.
- Ratcheting gear features up to 80 teeth, minimizing swing arc in tight spaces
- Manufactured from special alloy steel, precision forged and heat treated for optimum strength and durability

- Longer length, wrench handle is sized for optimum comfort and balance, providing increased leverage, especially in tight spaces
- Low profile, easy-action, reverse lever won't get in your way
- Box ends are offset 15 degrees for knuckle clearance