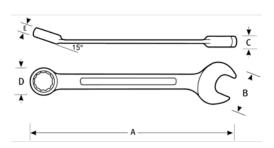

- Longer length, wrench handle is sized for optimum comfort and balance, providing increased leverage, especially in tight spaces
- Low profile, easy-action, reverse lever won't get in your way
- Box ends are offset 15 degrees for knuckle clearance

## PRODUCT ATTRIBUTES

| Product    |          | Α           | В         | C      | D        | E        | lb      |
|------------|----------|-------------|-----------|--------|----------|----------|---------|
| JHW1222RCU | 11/16 in | 10-29/32 in | 1-7/16 in | 1/2 in | 1-1/4 in | 15/32 in | 0.28 lb |