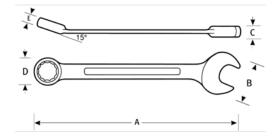

• Low profile, easy-action, reverse lever won't get in your way

• Box ends are offset 15 degrees for knuckle clearance

PRODUCT ATTRIBUTES

| Product    |        | Α     | Β        | С        | D         | Ε      | lb     |
|------------|--------|-------|----------|----------|-----------|--------|--------|
| JHW1224RCU | 3/4 in | 12 in | 1-5/8 in | 11/32 in | 1-7/16 in | 1/2 in | 0.5 lb |