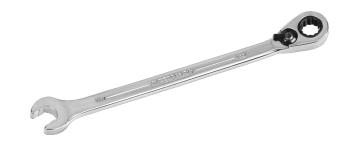

## JHW1224RCU 12Pt 3/4 Reversible Ratcheting Combination Wrench

## PRODUCT DETAILS

• SUPERCOMBO open end has specially designed grooves that direct wrench force away from fastener corners

• SUPERTORQUE box opening design allows application of higher torque without rounding or deforming hex fastener points. No contact is made at the corners. Instead, wrenching forces are placed on the flat surfaces behind the points.

• Low profile, easy-action, reverse lever won't get in your way

• Box ends are offset 15 degrees for knuckle clearance

PRODUCT ATTRIBUTES

| Product    |        | Α     | Β        | С        | D         | Ε      | lb     |
|------------|--------|-------|----------|----------|-----------|--------|--------|
| JHW1224RCU | 3/4 in | 12 in | 1-5/8 in | 11/32 in | 1-7/16 in | 1/2 in | 0.5 lb |