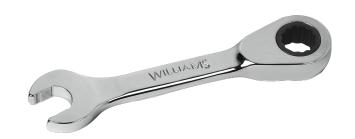

## **JHW1210RSS**

## 12PT 5/16 Stubby Ratcheting Combination Wrench

## PRODUCT DETAILS

- SUPERCOMBO open end has specially designed grooves that direct wrench force away from fastener corners
- SUPERTORQUE box opening design allows application of higher torque without rounding or deforming hex fastener points. No contact is made at the corners. Instead, wrenching forces are placed on the flat surfaces behind the points.
- Ratcheting gear features up to 80 teeth, minimizing swing arc in tight spaces
- Manufactured from special alloy steel, precision forged and heat treated for optimum strength and durability