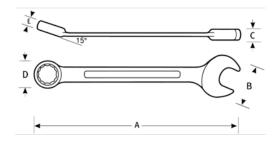

## PRODUCT ATTRIBUTES

| Product    |         | Α        | В        | C       | D       | E        | lb     |
|------------|---------|----------|----------|---------|---------|----------|--------|
| JHW1210RSS | 5/16 in | 11/16 in | 11/16 in | 9/32 in | 5/32 in | 3-1/2 in | 1.2 lb |