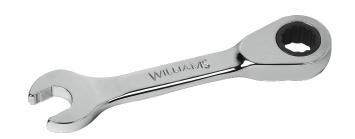

## **JHW1212RSS**

## 12PT 3/8 Stubby Ratcheting Combination Wrench

## PRODUCT DETAILS

- SUPERCOMBO open end has specially designed grooves that direct wrench force away from fastener corners
- SUPERTORQUE box opening design allows application of higher torque without rounding or deforming hex fastener points. No contact is made at the corners. Instead, wrenching forces are placed on the flat surfaces behind the points.
- Ratcheting gear features up to 80 teeth, minimizing swing arc in tight spaces
- Manufactured from special alloy steel, precision forged and heat treated for optimum strength and durability