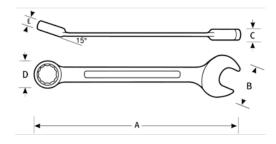

## PRODUCT ATTRIBUTES

| Product    |        | Α        | В      | C       | D       | E          | lb      |
|------------|--------|----------|--------|---------|---------|------------|---------|
| JHW1212RSS | 3/8 in | 27/32 in | 7/8 in | 5/16 in | 3/16 in | 3-27/32 in | 1.48 lb |