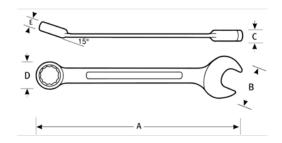

| Product    |         | Α         | B         | С        | D      | Ε        | lb      |
|------------|---------|-----------|-----------|----------|--------|----------|---------|
| JHW1218RSS | 9/16 in | 1-1/16 in | 1-7/32 in | 13/32 in | 1/4 in | 4-1/2 in | 3.37 lb |