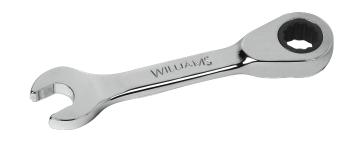

JHW1218RSS 12PT 9/16 Stubby Ratcheting Combination Wrench

## PRODUCT DETAILS

• SUPERCOMBO open end has specially designed grooves that direct wrench force away from fastener corners

• SUPERTORQUE box opening design allows application of higher torque without rounding or deforming hex fastener points. No contact is made at the corners. Instead, wrenching forces are placed on the flat surfaces behind the points.

- Ratcheting gear features up to 80 teeth,
- minimizing swing arc in tight spaces
- Manufactured from special alloy steel, precision forged and heat treated for optimum strength and durability

PRODUCT ATTRIBUTES