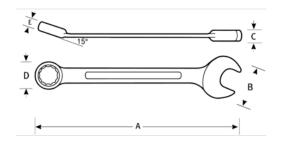

| Product   |                 | Α         | Β          | С       | D       | Ε          | lb      |
|-----------|-----------------|-----------|------------|---------|---------|------------|---------|
| JHW1220RS | <b>S</b> 5/8 in | 1-3/16 in | 1-11/32 in | 7/16 in | 9/32 in | 4-27/32 in | 1.94 lb |