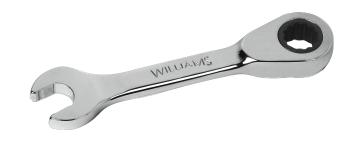

JHW1220RSS 12PT 5/8 Stubby Ratcheting Combination Wrench

## **PRODUCT DETAILS**

• SUPERCOMBO open end has specially designed grooves that direct wrench force away from fastener corners

• SUPERTORQUE box opening design allows application of higher torque without rounding or deforming hex fastener points. No contact is made at the corners. Instead, wrenching forces are placed on the flat surfaces behind the points.

- Ratcheting gear features up to 80 teeth,
- minimizing swing arc in tight spaces
- Manufactured from special alloy steel, precision forged and heat treated for optimum strength and durability

PRODUCT ATTRIBUTES