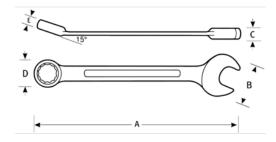

## PRODUCT ATTRIBUTES

| Product    |        | Α         | В        | C      | D        | Ε          | lb      |
|------------|--------|-----------|----------|--------|----------|------------|---------|
| JHW1224RSS | 3/4 in | 1-7/16 in | 1-5/8 in | 1/2 in | 11/32 in | 5-11/32 in | 2.24 lb |