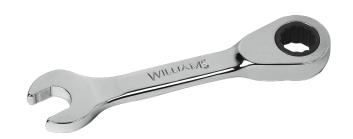

## JHW1224RSS

## 12PT 3/4 Stubby Ratcheting Combination Wrench

## PRODUCT DETAILS

- SUPERCOMBO open end has specially designed grooves that direct wrench force away from fastener corners
- SUPERTORQUE box opening design allows application of higher torque without rounding or deforming hex fastener points. No contact is made at the corners. Instead, wrenching forces are placed on the flat surfaces behind the points.
- Ratcheting gear features up to 80 teeth, minimizing swing arc in tight spaces
- Manufactured from special alloy steel, precision forged and heat treated for optimum strength and durability