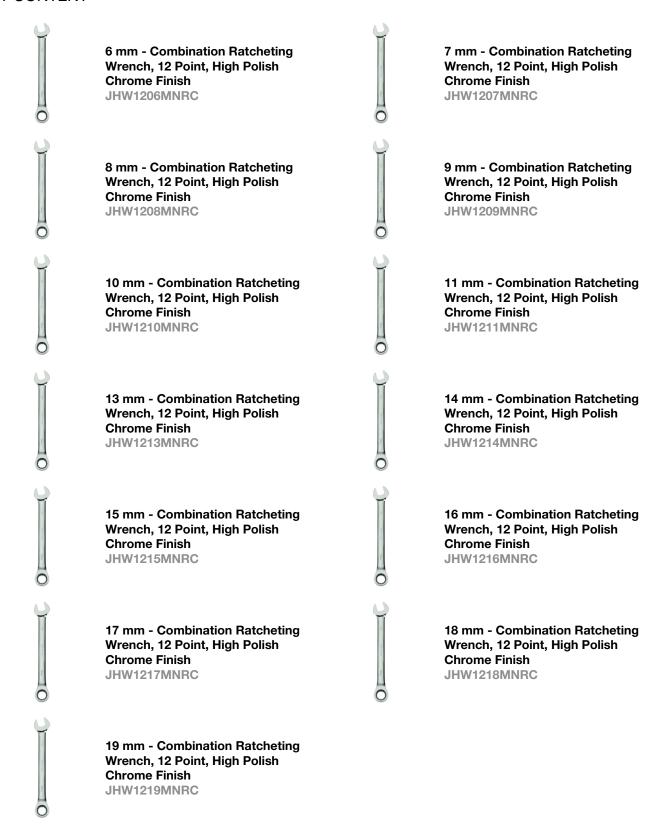

## JHMWS1124NRC

# 14 Piece Combination Ratcheting WrenchSet 6 mm to 19 mm



### PRODUCT DETAILS

- Includes 14 Wrenches
- Sizes: 6, 7, 8, 9, 10, 11, 12, 13, 14, 16, 16, 17, 18, 19 mm
- 72-tooth gear requires only 5° of ratcheting arc to engage next gear
- High polish satin-chrome finish cleans easily & protects against corrosion
- Thin profile is perfect for tight clearances where accessibility is critical
- 12-point ratcheting box end allows for superior fastener engagement

## PRODUCT ATTRIBUTES

| Product      | <u>^</u> | lb |
|--------------|----------|----|
| JHMWS1124NRC | 14       |    |

#### **SET CONTENT**