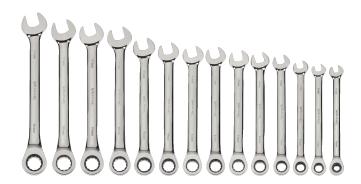

# 14 Piece Combination Ratcheting WrenchSet 6 mm to 19 mm

### PRODUCT DETAILS

- Includes 14 Wrenches
- Sizes: 6, 7, 8, 9, 10, 11, 12, 13, 14, 16, 16, 17, 18, 19 mm
- 72-tooth gear requires only 5° of ratcheting arc to engage next gear
- High polish satin-chrome finish cleans easily & protects against corrosion
- Thin profile is perfect for tight clearances where accessibility is critical
- 12-point ratcheting box end allows for superior fastener engagement