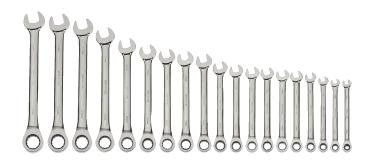

# 19 Piece Combination Ratcheting WrenchSet 6 mm to 24 mm

#### PRODUCT DETAILS

- Includes 19 Wrenches
- Sizes: 6, 7, 8, 9, 10, 11, 12, 13, 14, 16, 16, 17, 18, 19, 20, 21, 22, 23, 24 mm
- 72-tooth gear requires only 5° of ratcheting arc to engage next gear
- High polish satin-chrome finish cleans easily & protects against corrosion
- Thin profile is perfect for tight clearances where accessibility is critical
- 12-point ratcheting box end allows for superior fastener engagement

# **SET CONTENT**

|   | 6 mm - Combination Ratcheting<br>Wrench, 12 Point, High Polish<br>Chrome Finish<br>JHW1206MNRC  |   | 7 mm - Combination Ratcheting<br>Wrench, 12 Point, High Polish<br>Chrome Finish<br>JHW1207MNRC  |
|---|-------------------------------------------------------------------------------------------------|---|-------------------------------------------------------------------------------------------------|
|   | 8 mm - Combination Ratcheting<br>Wrench, 12 Point, High Polish<br>Chrome Finish<br>JHW1208MNRC  |   | 9 mm - Combination Ratcheting<br>Wrench, 12 Point, High Polish<br>Chrome Finish<br>JHW1209MNRC  |
| 0 | 10 mm - Combination Ratcheting<br>Wrench, 12 Point, High Polish<br>Chrome Finish<br>JHW1210MNRC |   | 11 mm - Combination Ratcheting<br>Wrench, 12 Point, High Polish<br>Chrome Finish<br>JHW1211MNRC |
| 0 | 13 mm - Combination Ratcheting<br>Wrench, 12 Point, High Polish<br>Chrome Finish<br>JHW1213MNRC | 0 | 14 mm - Combination Ratcheting<br>Wrench, 12 Point, High Polish<br>Chrome Finish<br>JHW1214MNRC |
| 0 | 15 mm - Combination Ratcheting<br>Wrench, 12 Point, High Polish<br>Chrome Finish<br>JHW1215MNRC | 0 | 16 mm - Combination Ratcheting<br>Wrench, 12 Point, High Polish<br>Chrome Finish<br>JHW1216MNRC |
|   | 17 mm - Combination Ratcheting<br>Wrench, 12 Point, High Polish<br>Chrome Finish<br>JHW1217MNRC | 0 | 18 mm - Combination Ratcheting<br>Wrench, 12 Point, High Polish<br>Chrome Finish<br>JHW1218MNRC |
|   | 19 mm - Combination Ratcheting<br>Wrench, 12 Point, High Polish<br>Chrome Finish<br>JHW1219MNRC |   | 20 mm - Combination Ratcheting<br>Wrench, 12 Point, High Polish<br>Chrome Finish<br>JHW1220MNRC |