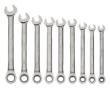

JHWS-1120NRC 9 Piece Combination Ratcheting Wrench Set 1/4 To 3/4

## PRODUCT DETAILS

- Includes Wrenches
- Sizes: 1/4, 5/16, 3/8, 7/16, 1/2, 9/16, 5/8, 11/16, 3/4"
- 72-tooth gear requires only 5° of ratcheting arc to engage next gear
- High polish satin-chrome finish cleans easily & protects against corrosion
- Thin profile is perfect for tight clearances where accessibility is critical
- 12-point ratcheting box end allows for superior fastener engagement