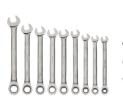

JHWS-1120NRC 9 Piece Combination Ratcheting Wrench Set 1/4 To 3/4

## PRODUCT DETAILS

- Includes Wrenches
- Sizes: 1/4, 5/16, 3/8, 7/16, 1/2, 9/16, 5/8, 11/16, 3/4"
- 72-tooth gear requires only 5° of ratcheting arc to engage next gear
- High polish satin-chrome finish cleans easily & protects against corrosion
- Thin profile is perfect for tight clearances where accessibility is critical
- 12-point ratcheting box end allows for superior fastener engagement