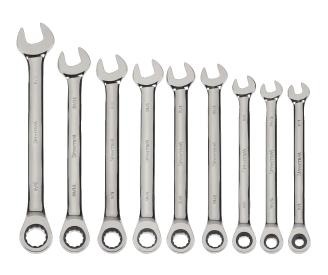

JHWS-1120NRC 9 Piece Combination Ratcheting Wrench Set 1/4 To 3/4

## PRODUCT DETAILS

- Includes Wrenches
- Sizes: 1/4, 5/16, 3/8, 7/16, 1/2, 9/16, 5/8, 11/16, 3/4"
- 72-tooth gear requires only 5° of ratcheting arc to engage next gear
- High polish satin-chrome finish cleans easily & protects against corrosion
- Thin profile is perfect for tight clearances where accessibility is critical
- 12-point ratcheting box end allows for superior fastener engagement

## SET CONTENT

1/4 - Combination Ratcheting Wrench, 12 Point, High Polish Chrome Finish JHW1208NRC

5/16" - Combination Ratcheting Wrench, 12 Point, High Polish Chrome Finish JHW1210NRC

1/2 - Combination Ratcheting Wrench, 12 Point, High Polish

**Chrome Finish** 

JHW1216NRC

7/16" - Combination Ratcheting Wrench, 12 Point, High Polish Chrome Finish JHW1214NRC

9/16" - Combination Ratcheting Wrench, 12 Point, High Polish Chrome Finish JHW1218NRC

11/16" - Combination Ratcheting Wrench, 12 Point, High Polish Chrome Finish JHW1222NRC

5/8" - Combination Ratcheting Wrench, 12 Point, High Polish Chrome Finish JHW1220NRC

3/4 - Combination Ratcheting Wrench, 12 Point, High Polish Chrome Finish JHW1224NRC