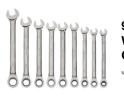

JHWS-1120NRC 9 Piece Combination Ratcheting Wrench Set 1/4 To 3/4

## PRODUCT DETAILS

- Includes Wrenches
- Sizes: 1/4, 5/16, 3/8, 7/16, 1/2, 9/16, 5/8, 11/16, 3/4"
- 72-tooth gear requires only 5° of ratcheting arc to engage next gear
- High polish satin-chrome finish cleans easily & protects against corrosion
- Thin profile is perfect for tight clearances where accessibility is critical
- 12-point ratcheting box end allows for superior fastener engagement