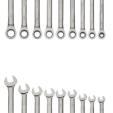

JHWS-1120NRC 9 Piece Combination Ratcheting Wrench Set 1/4 To 3/4

## PRODUCT DETAILS

- Includes Wrenches
- Sizes: 1/4, 5/16, 3/8, 7/16, 1/2, 9/16, 5/8, 11/16, 3/4"
- 72-tooth gear requires only 5° of ratcheting arc to engage next gear
- High polish satin-chrome finish cleans easily & protects against corrosion
- Thin profile is perfect for tight clearances where accessibility is critical
- 12-point ratcheting box end allows for superior fastener engagement

## SET CONTENT

1/4 - Combination Ratcheting Wrench, 12 Point, High Polish Chrome Finish JHW1208NRC

5/16" - Combination Ratcheting Wrench, 12 Point, High Polish Chrome Finish JHW1210NRC

1/2 - Combination Ratcheting Wrench, 12 Point, High Polish

**Chrome Finish** 

JHW1216NRC

7/16" - Combination Ratcheting Wrench, 12 Point, High Polish Chrome Finish JHW1214NRC

9/16" - Combination Ratcheting Wrench, 12 Point, High Polish Chrome Finish JHW1218NRC

11/16" - Combination Ratcheting Wrench, 12 Point, High Polish Chrome Finish JHW1222NRC

5/8" - Combination Ratcheting Wrench, 12 Point, High Polish Chrome Finish JHW1220NRC

3/4 - Combination Ratcheting Wrench, 12 Point, High Polish Chrome Finish JHW1224NRC