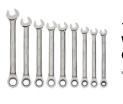

JHWS-1121NRC 11 Piece Combination Ratcheting Wrench Set 3/8 to 1

## PRODUCT DETAILS

- Includes 11 Wrenches
- Sizes: 3/8, 7/16, 1/2, 9/16, 5/8, 11/16, 3/4,
- 13/16, 7/8, 15/16, 1"
- $\bullet$  72-tooth gear requires only 5° of ratcheting arc to engage next gear
- High polish satin-chrome finish cleans easily & protects against corrosion
- Thin profile is perfect for tight clearances where accessibility is critical
- 12-point ratcheting box end allows for superior fastener engagement