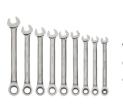

JHWS-1121NRC 11 Piece Combination Ratcheting Wrench Set 3/8 to 1

## PRODUCT DETAILS

- Includes 11 Wrenches
- Sizes: 3/8, 7/16, 1/2, 9/16, 5/8, 11/16, 3/4,
- 13/16, 7/8, 15/16, 1"
- $\bullet$  72-tooth gear requires only 5° of ratcheting arc to engage next gear
- High polish satin-chrome finish cleans easily & protects against corrosion
- Thin profile is perfect for tight clearances where accessibility is critical
- 12-point ratcheting box end allows for superior fastener engagement