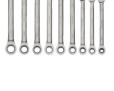

JHWS-1121NRC 11 Piece Combination Ratcheting Wrench Set 3/8 to 1

## PRODUCT DETAILS

- Includes 11 Wrenches
- Sizes: 3/8, 7/16, 1/2, 9/16, 5/8, 11/16, 3/4,
- 13/16, 7/8, 15/16, 1"
- $\bullet$  72-tooth gear requires only 5° of ratcheting arc to engage next gear
- High polish satin-chrome finish cleans easily & protects against corrosion
- Thin profile is perfect for tight clearances where accessibility is critical
- 12-point ratcheting box end allows for superior fastener engagement