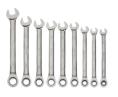

JHWS-1121NRC 11 Piece Combination Ratcheting Wrench Set 3/8 to 1

## PRODUCT DETAILS

- Includes 11 Wrenches
- Sizes: 3/8, 7/16, 1/2, 9/16, 5/8, 11/16, 3/4,
- 13/16, 7/8, 15/16, 1"
- $\bullet$  72-tooth gear requires only 5° of ratcheting arc to engage next gear
- High polish satin-chrome finish cleans easily & protects against corrosion
- Thin profile is perfect for tight clearances where accessibility is critical
- 12-point ratcheting box end allows for superior fastener engagement