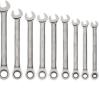

JHWS-1121NRC 11 Piece Combination Ratcheting Wrench Set 3/8 to 1

## PRODUCT DETAILS

- Includes 11 Wrenches
- Sizes: 3/8, 7/16, 1/2, 9/16, 5/8, 11/16, 3/4,
- 13/16, 7/8, 15/16, 1"
- $\bullet$  72-tooth gear requires only 5° of ratcheting arc to engage next gear
- High polish satin-chrome finish cleans easily & protects against corrosion
- Thin profile is perfect for tight clearances where accessibility is critical
- 12-point ratcheting box end allows for superior fastener engagement