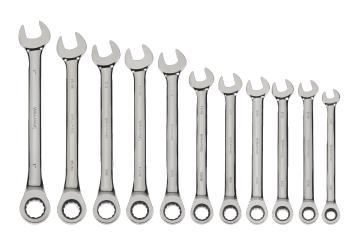

JHWS-1121NRC 11 Piece Combination Ratcheting Wrench Set 3/8 to 1

## PRODUCT DETAILS

- Includes 11 Wrenches
- Sizes: 3/8, 7/16, 1/2, 9/16, 5/8, 11/16, 3/4,
- 13/16, 7/8, 15/16, 1"
- $\bullet$  72-tooth gear requires only 5° of ratcheting arc to engage next gear
- High polish satin-chrome finish cleans easily & protects against corrosion
- Thin profile is perfect for tight clearances where accessibility is critical
- 12-point ratcheting box end allows for superior fastener engagement