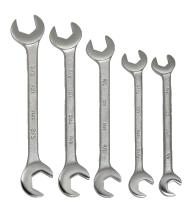

# **Chrome Satin Finish 5 Piece Double Open End Wrench Set, SAE**

#### PRODUCT DETAILS

- Includes 5 Wrenches
- Sizes: 3/8, 7/16, 1/2, 9/16, 5/8"
- Wrench heads are offset at 15° and 60° to the handle
- Both ends are the same size to permit the wrench to be used in four different positions
- 45° chamfer on wrench ends allow easy placement of wrench on the fastener
- Continuous arc design minimizes spreading and is stronger than "V" design
- Thin head is perfect for tight clearances
- Satin chrome finish provides good grip and cleans easily

## **SET CONTENT**

Chrome Satin Finish Double Open End Angle Wrench 3/8 X 3/8 JHW3712

Chrome Satin Finish Double Open End Angle Wrench 7/16 X 7/16 JHW3714

Chrome Satin Finish Double Open End Angle Wrench 1/2 X 1/2 JHW3716

Chrome Satin Finish Double Open End Angle Wrench 9/16 X 9/16 JHW3718