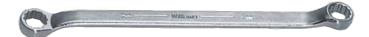

## **JHWBWM-1417**

## Double Double Head 10 Degree Offset Box End Wrenches, 14 mm x 17 mm

## PRODUCT DETAILS

- SUPERTORQUE® box opening design allows application of higher torque without rounding or deforming hex fastener points. No contact is made at the corners. Instead, wrenching forces are placed on the flat surfaces behind the points
- 10° offset box end allows clearance in tight areas
- Sizes are clearly marked on handle ends