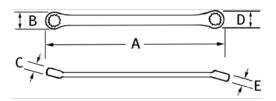

## PRODUCT ATTRIBUTES

| Product     | **       | Α          | В        | C        | D        | E        | lb      |
|-------------|----------|------------|----------|----------|----------|----------|---------|
| JHWBWM-1417 | 14x17 mm | 9-25/32 in | 13/16 in | 13/32 in | 31/32 in | 15/32 in | 0.35 lb |