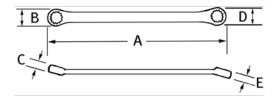

## **PRODUCT ATTRIBUTES**

| Product     | *        | Α           | В        | С       | D          | Ε        | lb     |
|-------------|----------|-------------|----------|---------|------------|----------|--------|
| JHWBWM-2224 | 22x24 mm | 13-15/32 in | 1-1/4 in | 9/16 in | 1-11/32 in | 19/32 in | 0.9 lb |