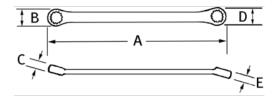

## **PRODUCT ATTRIBUTES**

| Product     |          | Α           | В          | С        | D          | Ε        | lb      |
|-------------|----------|-------------|------------|----------|------------|----------|---------|
| JHWBWM-2427 | 24x27 mm | 14-19/32 in | 1-11/32 in | 19/32 in | 1-17/32 in | 21/32 in | 1.15 lb |