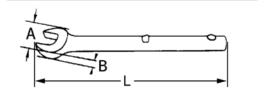

## **PRODUCT ATTRIBUTES**

| Product    |      | Β       | Α         | L<br>L13TH | L<br>24TH/36TH | Fits Handle No | lb      |
|------------|------|---------|-----------|------------|----------------|----------------|---------|
| JHW1232TOE | 1 in | 9/16 in | 2-5/16 in | 20-5/32 in | 30-21/32 in    | 13TH-24TH      | 1.82 lb |