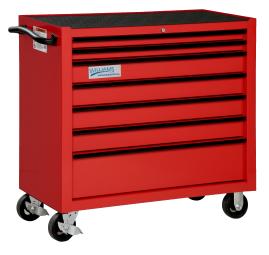

JHWW40RC7

40" Wide x 20" Deep 7-Drawer Roll Cabinet, Professional Series, Red

## PRODUCT DETAILS

- Made of High-Quality Class I steel to enhance strength and finish
- Double wall construction provides strength
- Reinforcement corner gussets add strength and reduce racking
- 2" mounting centers provide flexibility in arranging drawers to individual needs
- Drawers equipped with positive latching drawer retention to prevent unwanted drawer opening
- All drawers equipped with 75 pound full
- extension ball bearing slides with quick disconnect
  Rolled hem on all drawers provide superior strength, rigidity and safety

- Drawer liners included at no charge to keep tools in place
- High luster paint protects against scratches, peeling, blistering and corrosion
- Paint pretreatment process both sprays and immerses boxes for added corrosion protection
- Casters absorb vibrations transmitted to frame while moving on uneven surfaces
- Casters equipped with pedal brake and ball bearings for easy operation
- Caster 5"x2", weight capacity of 330 lb per caster