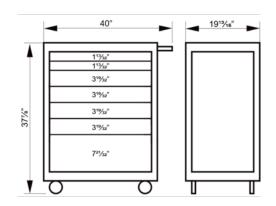

## PRODUCT ATTRIBUTES

| Product   | th<br>the second sec | 0                     |
|-----------|-------------------------------------------------------------------------------------------------------------------------------------------------------------------------------------------------------------------------------------------------------------------------------------------------------------------------------------------------------------------------------------------------------------------------------------------------------------------------------------------------------------------------------------------------------------------------------------------------------------------------------------------------------------------------------------------------------------------------------------------------------------------------------------------------------------------------------------------------------------------------------------------------------------------------------------------------------------------------------------------------------|-----------------------|
| JHWW40RC7 | 37-7/8 x 19-13/16 x 40 in                                                                                                                                                                                                                                                                                                                                                                                                                                                                                                                                                                                                                                                                                                                                                                                                                                                                                                                                                                             | 15253 in <sup>3</sup> |