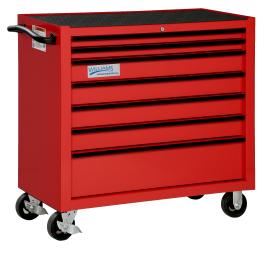

JHWW40RC7B

40" Wide x 20" Deep 7-Drawer Roll Cabinet, Professional Series, Black

## PRODUCT DETAILS

- Made of High-Quality Class I steel to enhance strength and finish
- Double wall construction provides strength
- Reinforcement corner gussets add strength and reduce racking
- 2" mounting centers provide flexibility in arranging drawers to individual needs
- Drawers equipped with positive latching drawer retention to prevent unwanted drawer opening
- All drawers equipped with 75 pound full
- extension ball bearing slides with quick disconnect
  Rolled hem on all drawers provide superior strength, rigidity and safety

- Drawer liners included at no charge to keep tools in place
- High luster paint protects against scratches, peeling, blistering and corrosion
- Paint pretreatment process both sprays and immerses boxes for added corrosion protection
- Casters absorb vibrations transmitted to frame while moving on uneven surfaces
- Casters equipped with pedal brake and ball bearings for easy operation
- Caster 5"x2", weight capacity of 330 lb per caster