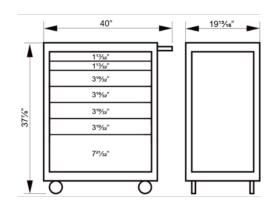

## PRODUCT ATTRIBUTES

| Product    | th<br>transformer between the second s | 0                     |
|------------|------------------------------------------------------------------------------------------------------------------------------------------------------------------------------------------------------------------------------------------------------------------------------------------------------------------------------------------------------------------------------------------------------------------------------------------------------------------------------------------------------------------------------------------------------------------------------------------------------------------------------------------------------------------------------------------------------------|-----------------------|
| JHWW40RC7B | 37-7/8 x 19-13/16 x 40 in                                                                                                                                                                                                                                                                                                                                                                                                                                                                                                                                                                                                                                                                                  | 15253 in <sup>3</sup> |