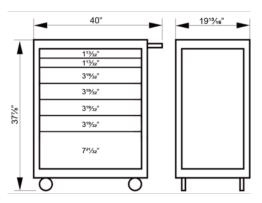

## PRODUCT ATTRIBUTES

| Product     | h<br>h                    | 0                     |
|-------------|---------------------------|-----------------------|
| JHWW40RC7BL | 37-7/8 x 19-13/16 x 40 in | 15253 in <sup>3</sup> |