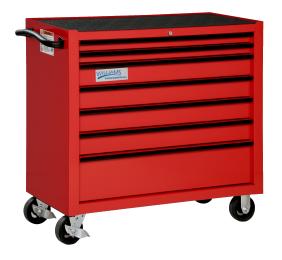

## JHWW40RC7BL

## 40" Wide x 20" Deep 7-Drawer Roll Cabinet, Professional Series, Blue

## PRODUCT DETAILS

- Made of High-Quality Class I steel to enhance strength and finish
- Double wall construction provides strength
- Reinforcement corner gussets add strength and reduce racking
- 2" mounting centers provide flexibility in arranging drawers to individual needs
- Drawers equipped with positive latching drawer retention to prevent unwanted drawer opening
- All drawers equipped with 75 pound full extension ball bearing slides with quick disconnect
- Rolled hem on all drawers provide superior strength, rigidity and safety