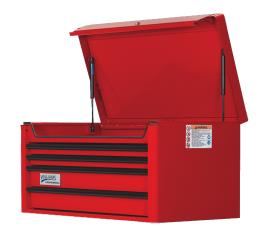

## JHWW40TC4

## 40" Wide x 20" Deep 4-Drawer Top Chest, Professional Series, Red

## PRODUCT DETAILS

- Made of High-Quality Class I steel to enhance strength and finish
- Double wall construction provides strength
- Reinforcement corner gussets add strength and reduce racking
- 2" mounting centers provide flexibility in arranging drawers to individual needs
- Drawers equipped with positive latching drawer retention to prevent unwanted drawer opening
- All drawers equipped with 75 pound full extension ball bearing slides with quick disconnect
- All 4" and deeper drawers provide for adding additional slides to double drawer capacity
- Rolled hem on all drawers provide superior strength, rigidity and safety
- Casters absorb vibrations transmitted to frame while moving on uneven surfaces

- Casters equipped with pedal brake and ball bearings for easy operation
- High luster paint protects against scratches, pealing, blistering and corrosion
- Paint pretreatment process both sprays and immerses boxes for added corrosion protected
- Drawer liners included at no extra charge
- Gas struts in lid of chest make lid easy to open and close
- Two point locking design adds extra security on all chests
- W4X5RV Side Handles
- Casters 5"x2", weight capacity 33 lbs. per caster
- Weight capacity 75 lbs. per rail