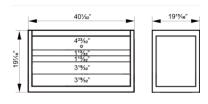

## PRODUCT ATTRIBUTES

| Product   | h<br>a b                        | 0                    |
|-----------|---------------------------------|----------------------|
| JHWW40TC4 | 19-7/16 x 40-1/32 x 19-13/16 in | 9746 in <sup>3</sup> |