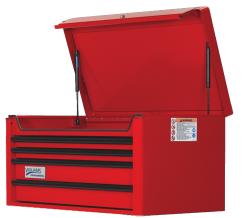

JHWW40TC4B

40" Wide x 20" Deep 4-Drawer Top Chest, Professional Series, Black

## PRODUCT DETAILS

- Made of High-Quality Class I steel to enhance strength and finish
- Double wall construction provides strength
- Reinforcement corner gussets add strength and reduce racking
- 2" mounting centers provide flexibility in arranging drawers to individual needs
- Drawers equipped with positive latching drawer retention to prevent unwanted drawer opening
- All drawers equipped with 75 pound full extension ball bearing slides with quick disconnect
- All 4" and deeper drawers provide for adding additional slides to double drawer capacity
- Rolled hem on all drawers provide superior strength, rigidity and safety

• Casters absorb vibrations transmitted to frame while moving on uneven surfaces

- Casters equipped with pedal brake and ball bearings for easy operation
- High luster paint protects against scratches, pealing, blistering and corrosion
- Paint pretreatment process both sprays and immerses boxes for added corrosion protected
- Drawer liners included at no extra charge
- Gas struts in lid of chest make lid easy to open and close
- Two point locking design adds extra security on all chests
- W4X5RV Side Handles
- Casters 5"x2", weight capacity 33 lbs. per caster
- Weight capacity 75 lbs. per rail