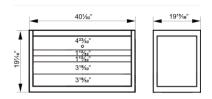

## PRODUCT ATTRIBUTES

| Product    | t h<br>t a b b t t t t t t t t t t t t t t t t | $\bigcirc$           |
|------------|------------------------------------------------|----------------------|
| JHWW40TC4B | 19-7/16 x 40-1/32 x 19-13/16 in                | 9746 in <sup>3</sup> |