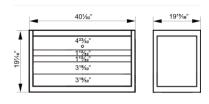

## PRODUCT ATTRIBUTES

| Product     | h<br>a b k                      | 0                    |
|-------------|---------------------------------|----------------------|
| JHWW40TC4BL | 19-7/16 x 40-1/32 x 19-13/16 in | 9746 in <sup>3</sup> |