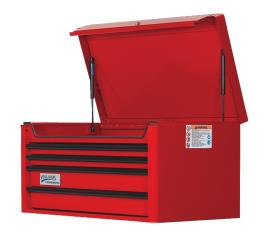

## 40" Wide x 20" Deep 4-Drawer Top Chest, Professional Series, Blue

## PRODUCT DETAILS

- Made of High-Quality Class I steel to enhance strength and finish
- Double wall construction provides strength
- Reinforcement corner gussets add strength and reduce racking
- 2" mounting centers provide flexibility in arranging drawers to individual needs
- Drawers equipped with positive latching drawer retention to prevent unwanted drawer opening
- All drawers equipped with 75 pound full extension ball bearing slides with quick disconnect
- All 4" and deeper drawers provide for adding additional slides to double drawer capacity
- Rolled hem on all drawers provide superior strength, rigidity and safety
- Casters absorb vibrations transmitted to frame while moving on uneven surfaces

- Casters equipped with pedal brake and ball bearings for easy operation
- High luster paint protects against scratches, pealing, blistering and corrosion
- Paint pretreatment process both sprays and immerses boxes for added corrosion protected
- Drawer liners included at no extra charge
- Gas struts in lid of chest make lid easy to open and close
- Two point locking design adds extra security on all chests
- W4X5RV Side Handles
- Casters 5"x2", weight capacity 33 lbs. per caster
- Weight capacity 75 lbs. per rail