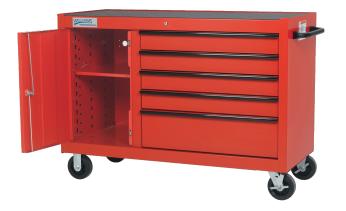

## JHWW55RC5BS

55" Wide x 24" Deep 5-Drawer Roll Cabinet with Bulk Storage, Professional Series, Red