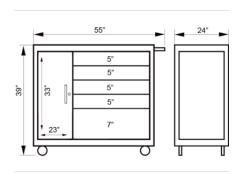

## PRODUCT ATTRIBUTES

| Product     | h<br>a b A      |
|-------------|-----------------|
| JHWW55RC5BS | 39 x 55 x 24 in |