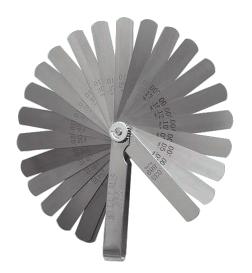

JHWGS-1 Master Feeler Gauge Set

## PRODUCT DETAILS

- 25 blades 3-5/16" x 1/2" in the following thicknesses: .0015, .002, .003, .004, .005, .006, .007, .008, .009, .010, .011, .012, .013, .014, .015, .016, .018, .020, .022, .024, .025, .028, .030, .032, and .035
- Both decimal and equivalent metric size etched in each blade
- Gauges supplied in holder with knurled lock-nut which allows the user to select the required blade size and lock it into position