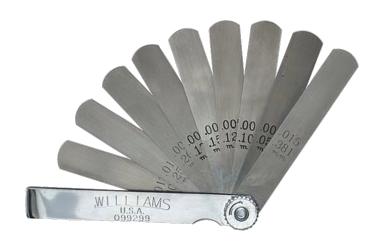

## **Standard Feeler Gauge Set**

## PRODUCT DETAILS

- 10 blades 3" x 1/2" in the following thicknesses: .002, .003, .004, .005, .006, .007, .008, .010, .012, .015
- Both decimal and equivalent metric size etched in each blade
- Gauges supplied in holder with knurled lock-nut which allows the user to select the required blade size and lock it into positionTethering device attached to handle
- Repair kit includes ratchet repair kit and cover plate