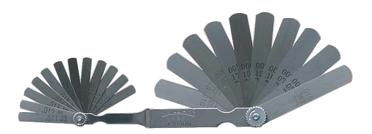

JHWGS-3 Combination Feeler Gauge Set

## PRODUCT DETAILS

- Contains total of 22 blades
- 10 blades 3" x 1/2" in the following thicknesses: .002, .003, .004, .005, .006, .007, .008, .010, .013, .015

• 12 blades 1-3/4" x 1/4" in the following thicknesses: .011, .012, .013, .014, .015, .016, .017, .018, .019, .020, .022, .025

- Overall length 5"
- Both decimal and equivalent metric size etched in each blade

• Gauges supplied in holder with knurled lock-nut which allows the user to select the required blade size and lock it into position