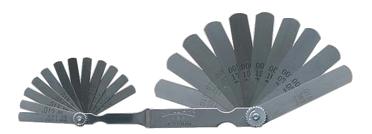

JHWGS-3 Combination Feeler Gauge Set

## PRODUCT DETAILS

- Contains total of 22 blades
- 10 blades  $3" \times 1/2"$  in the following thicknesses:

.002, .003, .004, .005, .006, .007, .008, .010, .013, .015

• 12 blades 1-3/4" x 1/4" in the following thicknesses: .011, .012, .013, .014, .015, .016, .017, .018, .019, .020, .022, .025

• Overall length 5"

• Both decimal and equivalent metric size etched in each blade

• Gauges supplied in holder with knurled lock-nut which allows the user to select the required blade size and lock it into position