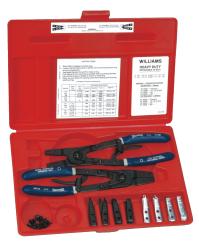

JHWPL-529 Heavy Dty Snap Ring Pliers Set

## PRODUCT DETAILS

• Includes Internal Snap Ring Pliers & External Snap Ring Pliers

• Internal snap rings designed for use in housings, boxes, etc

• External snap rings designed for use in shafts, studs, etc

• Pliers supplied with spring ratchet lock assembly which allows the ring to be compressed or expanded with gradual adjustments which lock at

the desired size without continued pressure on the handles • Made of high quality carbon steel with blackoxide finish to resist rust and other corrosions

• Tips heat treated for a secure grip

• Tips not provided with pliers when pliers are ordered individually