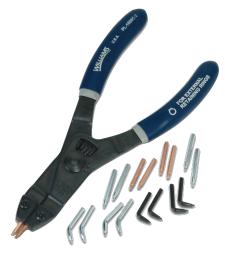

JHWPL-1600C3 Snap Ring Tip Set

## PRODUCT DETAILS

- Includes 16 Replacement Tips
- Internal snap rings designed for use in housings, boxes, etc with bore diameters .375 to 1.750 inches
- External snap rings designed for use in shafts, studs, etc with shaft diameters .250 to 1.438 inches

• PL-1600C-1 and PL-1600C-2 each supplied with 8 tips (2 each: 90° x .035 and 45° x .045 angle tips and .045 and .060 straight tips)

• Made of high quality carbon steel with blackoxide finish to resist rust and other corrosions

- Tips heat treated for a secure grip
- Pliers provided with cushion grip handles
- Set consists of one internal and one external snap ring pliers and 16 tips in a pouch

• Tip set includes 4 each of interchangeable tips:  $9^{\circ} x .35$  and  $45^{\circ} x .45$  angle tips and .45 and .6 straight tips