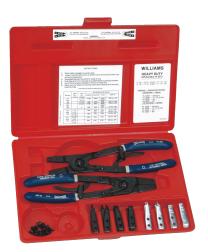

## JHWPL-528 External Snap Ring Plier

## PRODUCT DETAILS

- Internal snap rings designed for use in housings, boxes, etc
- External snap rings designed for use in shafts, studs, etc
- Pliers supplied with spring ratchet lock assembly which allows the ring to be compressed or expanded with gradual adjustments which lock at the desired size without continued pressure on the handles
- Made of high quality carbon steel with blackoxide finish to resist rust and other corrosions
- Tips heat treated for a secure grip
- Tips not provided with pliers when pliers are ordered individually

## PRODUCT ATTRIBUTES

| Product   |      |       | lb      |
|-----------|------|-------|---------|
| JHWPL-528 | 2 in | 10 in | 0.68 lb |