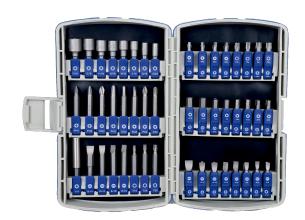

JHW24900 Master Bit Set, 72 Pieces

## PRODUCT DETAILS

- S2 material for higher torque, optimum durability and performance
- All parts are engineered and produced according to ANSI standard
- The set also includes a magnetic bit holder allowing for quick change of driving bits
- Folding case design is compact and robust with pivoting dual bit holders that allow for easy and quick access to the accessories
- Industrial case is made from a highly durable, plastic material