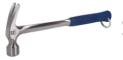

## SET CONTENT

1/2 Drive Scaffold Ratchet JHWBS-63B

Tools@Height, 10" Magnetic Torped Level, With Safety Ring THFSN25100

Claw Hammer, 22 With Safety Ring THFSNE3-22SM

Holster Pouch (Belt) With Retractor HOL-POUCHRET