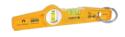

## SET CONTENT

1/2 Drive Scaffold Ratchet JHWBS-63B

Tools@Height, 10" Magnetic Torped Level, With Safety Ring THFSN25100

Claw Hammer, 22 With Safety Ring THFSNE3-22SM

Holster Pouch (Belt) With Retractor HOL-POUCHRET