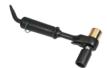

## SET CONTENT

1/2 Drive Scaffold Ratchet JHWBS-63B

Tools@Height, 10" Magnetic Torped Level, With Safety Ring THFSN25100

Claw Hammer, 22 With Safety Ring THFSNE3-22SM

Holster Pouch (Belt) With Retractor HOL-POUCHRET