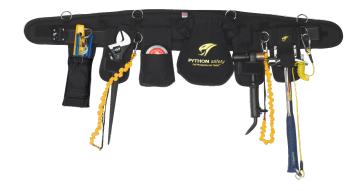

## PRODUCT DETAILS

Safety & security

• Holsters are designed with built-in attachment points or retractors

• Tools are tethered to the holster at all times so the risk of dropping a tool while transferring from bag to lanyard is eliminated

- Several holsters also feature hook and loop flaps that secure the tool while being transported
- Customizable

• System is completely modular and can be arranged in any order on the tool belt based on the user's preference

## SET CONTENT

1/2 Drive Scaffold Ratchet JHWBS-63B

Tools@Height, 10" Magnetic Torped Level, With Safety Ring THFSN25100

Claw Hammer, 22 With Safety Ring THFSNE3-22SM

Holster Pouch (Belt) With Retractor HOL-POUCHRET