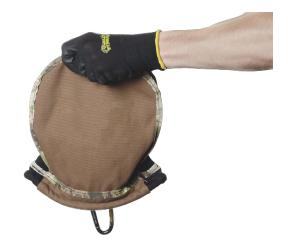

## Small Parts Pouch - Extra-Deep - Canvas Black

## PRODUCT DETAILS

- The patented small parts pouch stops accidental drops with an innovative self-closure system that traps objects inside making it nearly impossible for objects to fall out once placed in the bag
- Easy to retrieve objects since no opening or closing is necessary
- Available is several colors, and a vinyl variant
- Extra-deep small parts pouch is also available for extra storage space