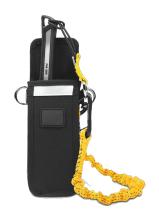

## **Box Wrench Holster (Harness) With Retractor**

## PRODUCT DETAILS

- The patented small parts pouch stops accidental drops with an innovative self-closure system that traps objects inside making it nearly impossible for objects to fall out once placed in the bag
- Easy to retrieve objects since no opening or closing is necessary
- Available is several colors, and a vinyl variant
- Extra-deep small parts pouch is also available for extra storage space