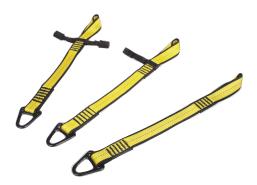

## PRODUCT DETAILS

- Patent-pending Tool Cinch Attachment Points are third-party load rated for 35 pounds
- The VR-1ATTACHMD and VR-2ATTACHMD feature stabilization wings that can be taped down using Quick Wrap Tape to create a strong connection that won't slide off a tool
- With a Tool Cinch, it's possible to create attachment points on heavy, difficult to tether tools and equipment
- The VR-ATTACHMD is perfect for tools with closed handles, or pre-drilled holes
- The VR-1ATTACHMD is designed to be used with tools that do not have pre-drilled holes or closed handles. It can even be used on tools with triggers such as grinders, bandsaws, or drills
- The VR-2ATTACHMD is intended to be used on long cylindrical tools where there is at least 5.5 inches of space available for the stabilization wings to be taped down