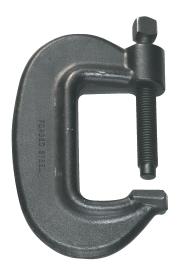

JHWCC-10AAW

Heavy Service C-Clamp, Deep Throat Design, Standard Screw, 5-3/8 To 10-3/8

## PRODUCT DETAILS

- Especially designed for heavy duty service, frames are drop-forged and heat-treated for maximum strength and reduced springing
- Screws are made of special grade steel and are heat-treated for added strength not found in typical case-hardened screws
- To tighten, the square headed screw must be turned with a wrench
- Ideal for the most demanding applications such as construction and heavy industry
- Square head screw allows tightening with wrench for extra heavy duty clamping requirements
- Greater anvil surface for gripping larger work pieces and for greater stability