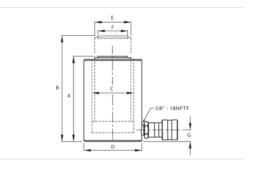

## Product: 6CH12T03 12 t 3 in 2.91 in PSI 2.76 in 8236 psi 8.72 in<sup>3</sup> G J 2-3/4"-16 in 0.75 in 1.81 in 2 in Ζ 5/16"-18UNC in 0.35 in 8.6 lb lb Α Β 0.77 in 7.24 in 10.24 in Ε 1.38 in