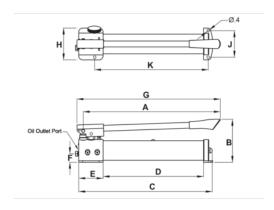

## **Product: JHW5HS1S120 PSI PSI** 10.001 psi 67 in<sup>3</sup> lb $0.13 in^3$ 89 lb 3/8"-18NPTF mm 0.82 in 20.5 in 6.5 in 21.75 in 17.5 in 2.13 in 1.75 in 5.25 in 3.74 in 21.25 in