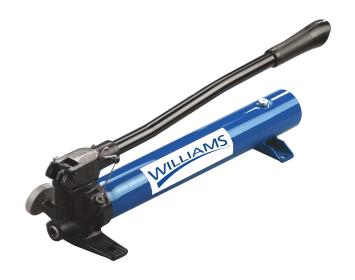

## JHW5HS1S120 Hand Pump Single Speed

## PRODUCT DETAILS

- 5HS2S35, 5HS2S100 and 5HS2S200 feature 2 speed operation
- Pressure relief valve for overload protection
- Load release valve for single acting cylinder usage
- Large oil capacities to power a wide range of cylinders and tools
- 5HS2S35 and 5HS2S1 are constructed of high strength lightweight aluminum alloy for easy handling and corrosion resistance
- All hand pumps function in horizontal positions and will also function in some vertical positions