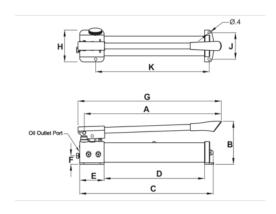

### **Product: JHW5HS1S60**

| 0       | 36.5 in <sup>3</sup> | PSI |                      | PSI | 10.000 psi |
|---------|----------------------|-----|----------------------|-----|------------|
| <u></u> |                      | Ţ   | 0.15 in <sup>3</sup> | lb  | 109 lb     |
|         | 0.79 in              |     | 3/8"-18NPTF mm       | A   | 18.94 in   |
| B       | 6.46 in              | C   | 19.53 in             | D   | 15.35 in   |
| E       | 1.57 in              | F   | 1.26 in              | H   | 5.2 in     |
| J       | 3.74 in              | K   | 14.45 in             |     |            |