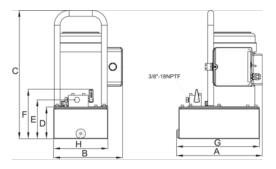

### **Product: JHW5EA05H1G** PSI **PSI** 10.000 psi lb 350 psi 66.2 lb 19.09 in 12.76 in 10.28 in 12.36 in 4.72 in 7.36 in 233 in<sup>3</sup>/min 18 in<sup>3</sup>/min 1 gal 2-way,2-position Advance/ Return 9 A 115 V 80 dBA