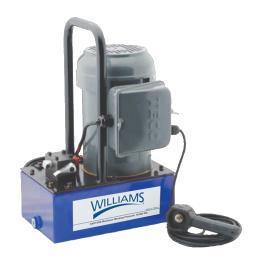

# **Electric Pump With Auto Return Valve**

#### PRODUCT DETAILS

- Quiet operation meets OSHA regulations (80dBA)
- Best suited for punching, crimping and cutting applications
- 2 speed operation allows for faster cylinder advance
- Full load starting capabilities

- Internal filter keeps contamination from damaging pump
- Rugged durable design meets the demands of industrial applications
- Designed to minimize the number of moving parts and maximize overall pump efficiency
- Ideal for on site construction as well as maintenance