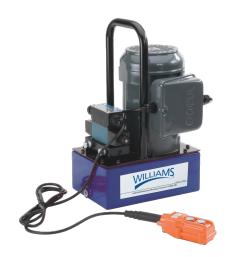

# 1Hp Electric Pump with Solenoid Valve 2Gallon 3Way - 3 Position

#### PRODUCT DETAILS

- Quiet operation meets OSHA regulations (80dBA)
- Ideal for applications where a remote control is required
- 2 speed operations allows for faster cylinder advance
- Full load starting capabilities

- Internal filter keeps contamination from damaging pump
- 1 foot hand held remote controls the solenoid valve
- Designed to minimize the number of moving parts and maximize overall pump efficiency
- Ideal for on site construction as well as maintenance