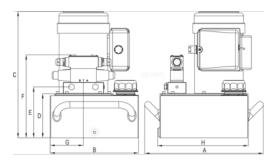

### **Product: JHW5ES10H2G PSI** 10.000 psi PSI lb 72.6 lb 700 psi 17.88 in 17.88 in 12.01 in 4.51 in 5.98 in 6.9 in 12.32 in 311 in<sup>3</sup>/min 37 in<sup>3</sup>/min 3-way,3-position Advance/Hold/Return 12 A 115 V