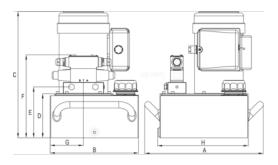

## PRODUCT ATTRIBUTES

| Product: JHW5ES10H2GR |                  |     |                          |              |                         |
|-----------------------|------------------|-----|--------------------------|--------------|-------------------------|
| lb                    | 72.6 lb          | PSI | 700 psi                  | PSI          | 10.000 psi              |
| A                     | 16.1 in          | B   | 12.01 in                 | C            | 19.78 in                |
| D                     | 7.28 in          | E   | 8.2 in                   | G            | 4.51 in                 |
| H                     | 12.32 in         |     | 311 in <sup>3</sup> /min |              | 37 in <sup>3</sup> /min |
|                       | 4-way,3-position | ₩ 4 | Advance/Hold/Return      | <del>-</del> | 12 A                    |
| V                     | 115 V            |     |                          |              |                         |