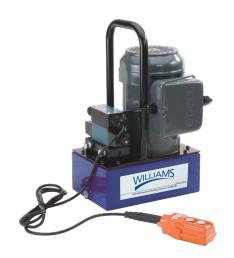

## JHW5ES10H2GR

## 1Hp Electric Pump with Solenoid Valve 2Gallon 4Way - 3 Position

## PRODUCT DETAILS

- Quiet operation meets OSHA regulations (80dBA)
- Ideal for applications where a remote control is required
- 2 speed operations allows for faster cylinder advance
- Full load starting capabilities

- Internal filter keeps contamination from damaging pump
- 1 foot hand held remote controls the solenoid valve
- Designed to minimize the number of moving parts and maximize overall pump efficiency
- Ideal for on site construction as well as maintenance