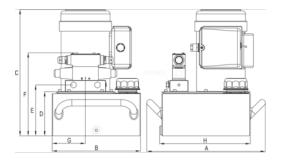

| Product: JHW5ES15H3G |                  |     |                          |     |                         |
|----------------------|------------------|-----|--------------------------|-----|-------------------------|
| lb                   | 90.4 lb          | PSI | 700 psi                  | PSI | 10.000 psi              |
| Α                    | 17.88 in         | Β   | 12.01 in                 | С   | 17.88 in                |
| D                    | 5.98 in          | Ε   | 6.9 in                   | G   | 4.51 in                 |
| Η                    | 12.32 in         |     | 470 in <sup>3</sup> /min | ·   | 61 in <sup>3</sup> /min |
| đ                    | 3-way,3-position | ₹   | Advance/Hold/Return      | + - | 17 A                    |
| V                    | 115 V            |     |                          |     |                         |