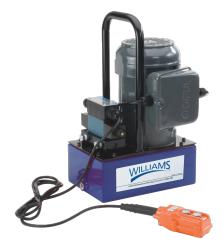

JHW5ES15H3G 1.5Hp Electric Pump with Solenoid Valve 3Gallon 3Way - 3 Position

## PRODUCT DETAILS

- Quiet operation meets OSHA regulations (80dBA)
- Ideal for applications where a remote control is required
- 2 speed operations allows for faster cylinder advance
- Full load starting capabilities

- Internal filter keeps contamination from damaging pump
- 1 foot hand held remote controls the solenoid valve

Designed to minimize the number of moving parts and maximize overall pump efficiency
Ideal for on site construction as well as maintenance