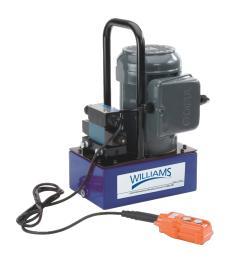

## JHW5ES15H3GR

## 1.5Hp Electric Pump with Solenoid Valve 3Gallon 4Way - 3 Position

## PRODUCT DETAILS

- Quiet operation meets OSHA regulations (80dBA)
- Ideal for applications where a remote control is required
- 2 speed operations allows for faster cylinder advance
- Full load starting capabilities

- Internal filter keeps contamination from damaging pump
- 1 foot hand held remote controls the solenoid valve
- Designed to minimize the number of moving parts and maximize overall pump efficiency
- Ideal for on site construction as well as maintenance