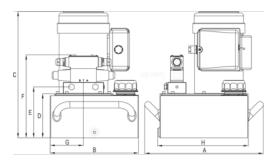

## PRODUCT ATTRIBUTES

| Product: JHW5ES15H3GR |                  |                         |                          |              |                         |
|-----------------------|------------------|-------------------------|--------------------------|--------------|-------------------------|
| lb                    | 72.6 lb          | PSI                     | 700 psi                  | PSI          | 10.000 psi              |
| A                     | 16.1 in          | B                       | 12.01 in                 | C            | 24.78 in                |
| D                     | 12.28 in         | E                       | 13.2 in                  | G            | 4.51 in                 |
| H                     | 12.32 in         |                         | 470 in <sup>3</sup> /min |              | 61 in <sup>3</sup> /min |
|                       | 4-way,3-position | $\overline{\mathbb{Q}}$ | Advance/Hold/Return      | <del>-</del> | 17 A                    |
| V                     | 115 V            |                         |                          |              |                         |