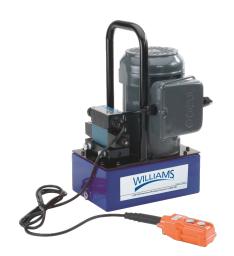

# 1.5Hp Electric Pump with Solenoid Valve 5Gallon 3Way - 3 Position

#### PRODUCT DETAILS

- Quiet operation meets OSHA regulations (80dBA)
- Ideal for applications where a remote control is required
- 2 speed operations allows for faster cylinder advance
- Full load starting capabilities

- Internal filter keeps contamination from damaging pump
- 1 foot hand held remote controls the solenoid valve.
- Designed to minimize the number of moving parts and maximize overall pump efficiency
- Ideal for on site construction as well as maintenance