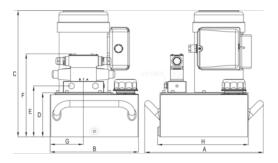

### **Product: JHW5ES15H5G PSI** 10.000 psi PSI lb 98 lb 700 psi 17.13 in 16.1 in 12.01 in 5.98 in 4.51 in 6.9 in 12.32 in 470 in<sup>3</sup>/min 61 in<sup>3</sup>/min 3-way,3-position Advance/Hold/Return 17 A 115 V