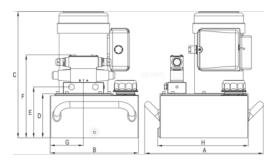

### **Product: JHW5ES15H5GR PSI** 10.000 psi PSI lb 700 psi 98 lb 24.78 in 16.1 in 12.01 in 4.51 in 12.28 in 13.2 in 12.32 in 470 in<sup>3</sup>/min 61 in<sup>3</sup>/min 4-way,3-position Advance/Hold/Return 17 A 115 V