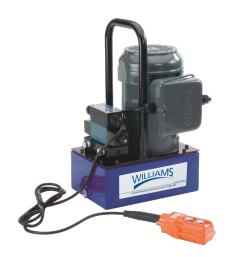

# 1.5Hp Electric Pump with Solenoid Valve 5Gallon 4Way - 3 Position

#### PRODUCT DETAILS

- Quiet operation meets OSHA regulations (80dBA)
- Ideal for applications where a remote control is required
- 2 speed operations allows for faster cylinder advance
- Full load starting capabilities

- Internal filter keeps contamination from damaging pump
- 1 foot hand held remote controls the solenoid valve
- Designed to minimize the number of moving parts and maximize overall pump efficiency
- Ideal for on site construction as well as maintenance